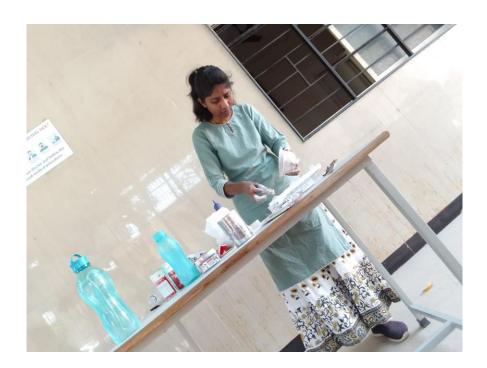

### Report-One Day workshop on T-shirt Painting

One day workshop on T-shirt Painting was organized by B. Design department. Dr.Yadav vijaykumar was the chief guest for this program. Faculties from B. design department have trained students about T-shirt Painting. Students have painted T-shirts with various designs.