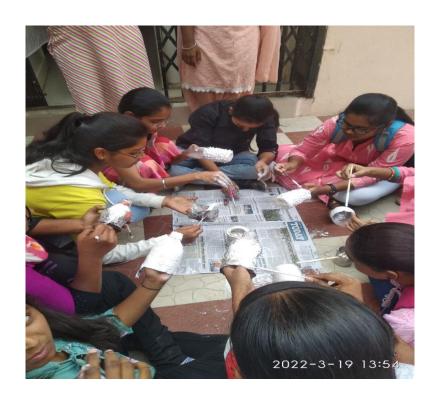

### Report on One Day workshop on Rakhi Making

One day workshop on Rakhi Making was organized by B.Design Department. Prof. Budrupe A.S. and Prof. Satalkar P.G. have given hands on training of Rakhi Making. Students from B. Design learnt about how to make Rakhi in various designs.

The workshop session began at 10:30 am with objectives how to design Rakhi. Whole day students were engaged with preparation of Rakhi. This session was appreciated by students.

Mahavidyalaya
LATUR

Principal Mahila BCA Mahavidyalaya LATUR