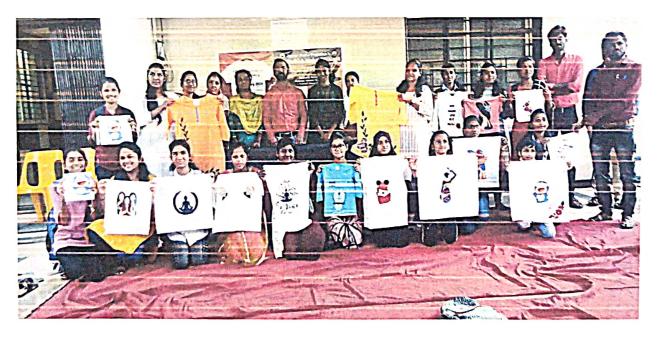

### Report-One Day workshop on T-shirt Painting

One day workshop on T-shirt Painting was organized by B. Design department. Dr.Yadav vijaykumar was the chief guest for this program. Faculties from B. design department have trained students about T-shirt Painting. Students have painted T-shirts with various designs.

Prof. Budrupe A.S. presented the vote of thanks.

Date: 24/02/2022