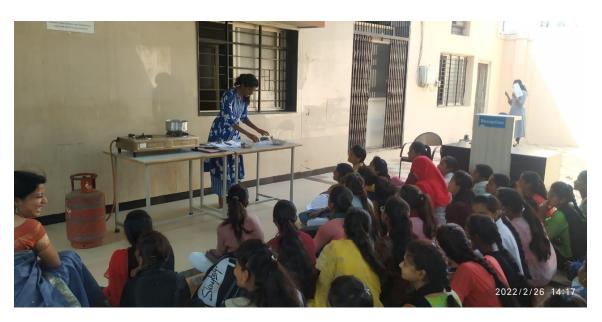

## One Day Workshop on T-Shirt Painting

# One Day Workshop on T-Shirt Painting

NAAC Accrediated With Grade 'B'
(Affiliated to S.N.D.T. Women's University, Mumbai)
Plot No. E-51, Near IT Park, M.I.D.C, Latur

### Report-One Day workshop on T-shirt Painting

One day workshop on T-shirt Painting was organized by B. Design department. Dr.Yadav vijaykumar was the chief guest for this program. Faculties from B. design department have trained students about T-shirt Painting. Students have painted T-shirts with various designs.