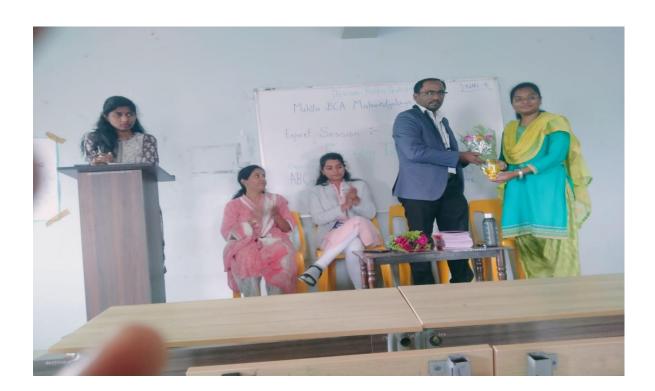

### Report-One Day workshop on T-shirt Painting

One day workshop on T-shirt Painting was organized by B. Design department. Dr.Yadav vijaykumar was the chief guest for this program. Faculties from B. design department have trained students about T-shirt Painting. Students have painted T-shirts with various designs.

Prof. Budrupe A.S. presented the vote of thanks.

Date: 24/02/2022