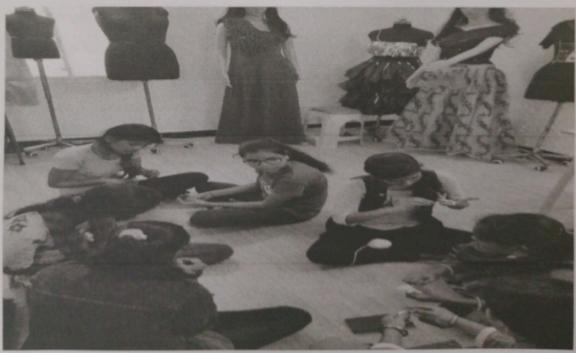

### Report-One Day workshop on T-shirt Painting

One day workshop on T-shirt Painting was organized by B. Design department. Dr.Yadav vijaykumar was the chief guest for this program. Faculties from B. design department have trained students about T-shirt Painting. Students have painted T-shirts with various designs.

Prof. Budrupe A.S. presented the vote of thanks.

Date: 24/02/2022