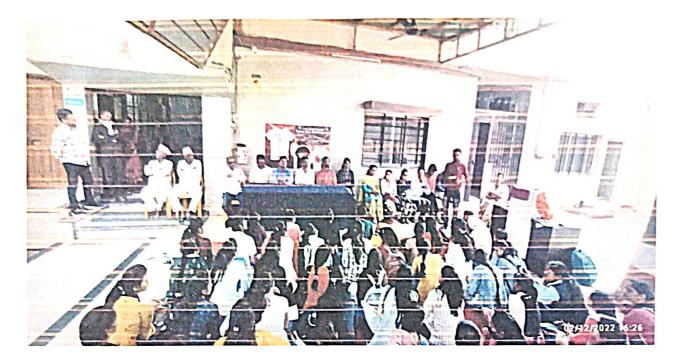

### **Report- Personality Development Program**

Personality Development Program was organized on 22/02/2022. Mr.Anil Kulkarni, Managing Director of ultraskills training solutions LLP was the he key note speaker. He addressed various aspects of Personality Development. Sir also emphasized on importance of communication skills.

Prof.Dange U.M. presented the vote of thanks.

Total No of participants: 33

NAAC Accrediated With Grade 'B'
(Affiliated to S.N.D.T. Women's University, Mumbai)
Plot No. E- 51, Near IT Park, M.I.D.C, Latur