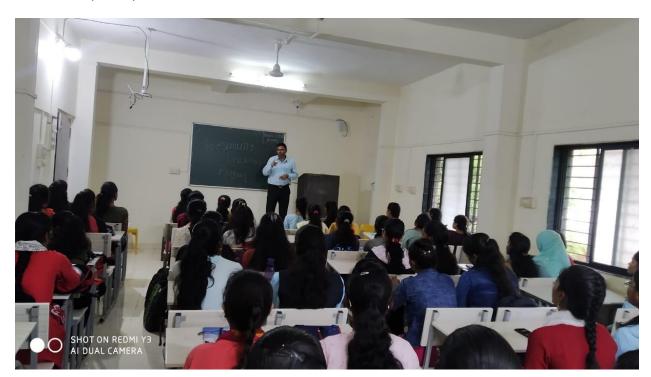

### **Report- Personality Development Program**

Personality Development Program was organized on 22/02/2022. Mr.Anil Kulkarni, Managing Director of ultraskills training solutions LLP was the he key note speaker. He addressed various aspects of Personality Development. Sir also emphasized on importance of communication skills.

Prof.Dange U.M. presented the vote of thanks.

Total No of participants: 33

NAAC Accrediated With Grade 'B'
(Affiliated to S.N.D.T. Women's University, Mumbai)
Plot No. E- 51, Near IT Park, M.I.D.C, Latur