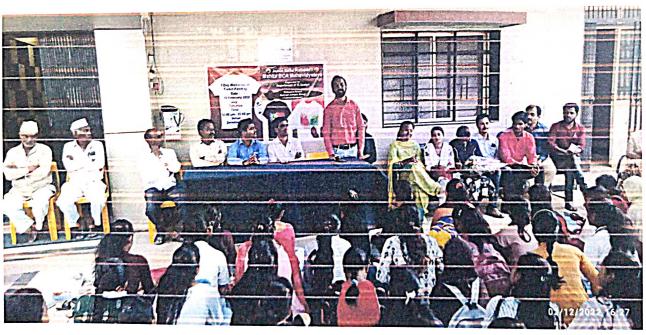

### Report-One Day workshop on T-shirt Painting

One day workshop on T-shirt Painting was organized by B. Design department. Dr.Yadav vijaykumar was the chief guest for this program. Faculties from B. design department have trained students about T-shirt Painting. Students have painted T-shirts with various designs.

Prof. Budrupe A.S. presented the vote of thanks.

Date: 24/02/2022