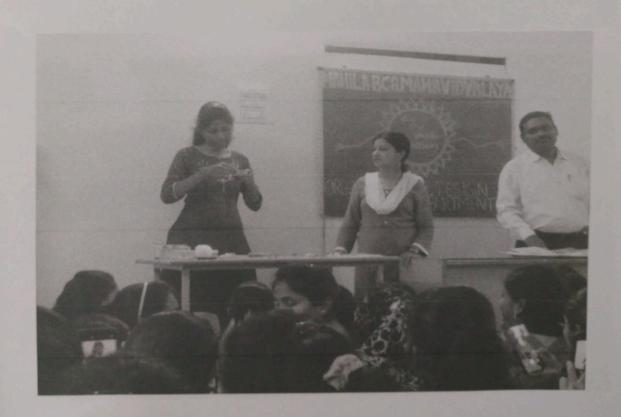

### Report-One Day workshop on T-shirt Painting

One day workshop on T-shirt Painting was organized by B. Design department. Dr.Yadav vijaykumar was the chief guest for this program. Faculties from B. design department have trained students about T-shirt Painting. Students have painted T-shirts with various designs.

Prof. Budrupe A.S. presented the vote of thanks.

Date: 24/02/2022