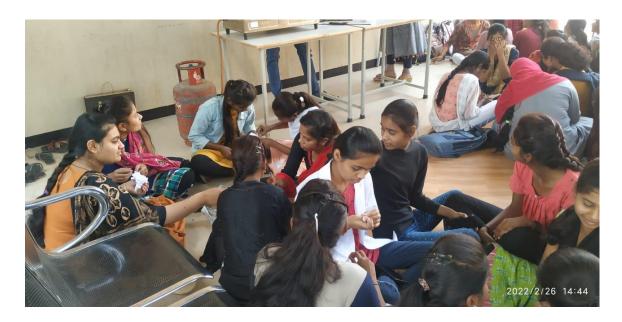

## One Day Workshop on T-Shirt Painting

# One Day Workshop on T-Shirt Painting

NAAC Accrediated With Grade 'B'
(Affiliated to S.N.D.T. Women's University, Mumbai)
Plot No. E-51, Near IT Park, M.I.D.C, Latur

### Report-One Day workshop on T-shirt Painting

One day workshop on T-shirt Painting was organized by B. Design department. Dr.Yadav vijaykumar was the chief guest for this program. Faculties from B. design department have trained students about T-shirt Painting. Students have painted T-shirts with various designs.