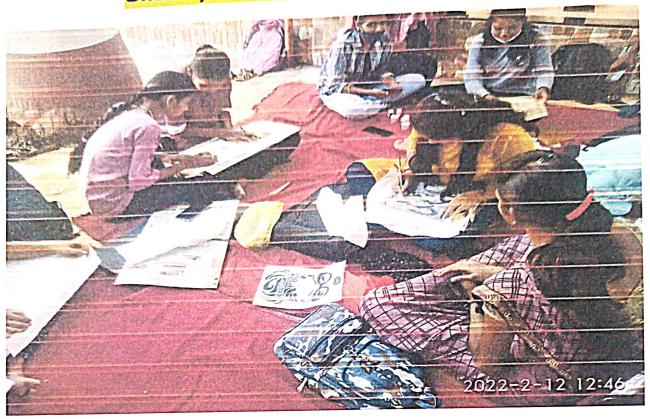

### **Notice**

All the students of BCA, B.Design, B.Sc (CLS) and B.Sc are hereby informed that college has organized a One Day Workshop on "T-Shirt Painting" on 12<sup>th</sup> February, 2022 at Seminar Hall. You are advised to attend Workshop.

For more details contact Prof. Budrupe A.S.

Entry registration fees Rs 50/-.

(3

| -      | i l c: rr              | Signature |
|--------|------------------------|-----------|
| Sr.No. | Name of the Staff      | Signature |
| 1.     | Prof. Kotalwar S.S.    | 0-1.      |
| 2.     | Proof. Vedpatrak .Y.S. | Jegos b.  |
| S.     | Prof. Chanse S.S.      | Supery 9  |
| 4.     | Dent Rudeupe A.S.      | Janus 1   |
| ζ.     | PEOF. Dange. A.M.      |           |
| 6.     | port. Kulkami's.D      |           |
|        |                        |           |
|        |                        |           |