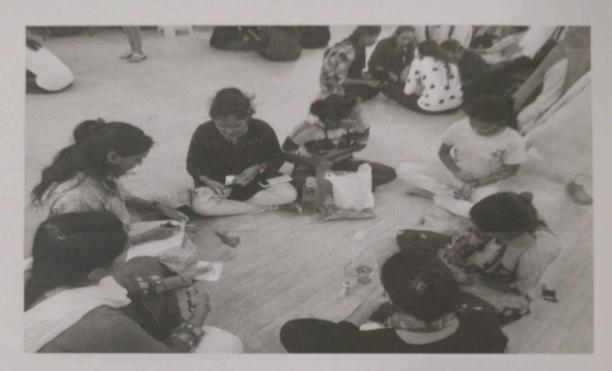

### Report on One Day workshop on Rakhi Making

One day workshop on Rakhi Making was organized by B.Design Department. Prof. Budrupe A.S. and Prof. Satalkar P.G. have given hands on training of Rakhi Making. Students from B. Design learnt about how to make Rakhi in various designs.

The workshop session began at 10:30 am with objectives how to design Rakhi. Whole day students were engaged with preparation of Rakhi. This session was appreciated by students.

Mahavidyalaya
LATUR

Principal Mahila BCA Mahavidyalaya LATUR